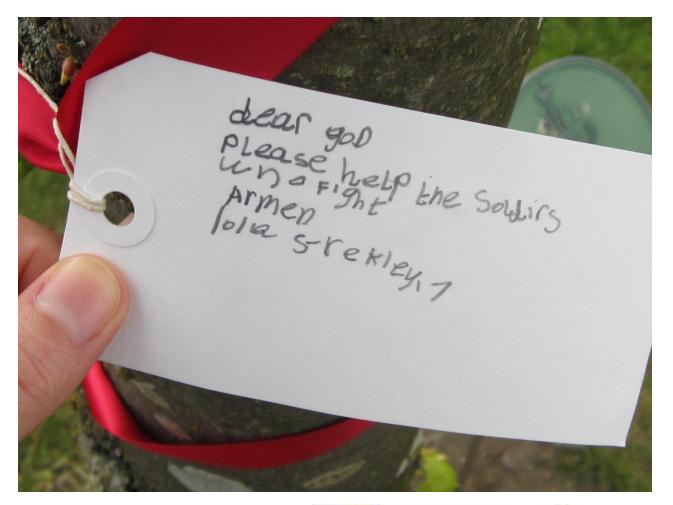

## Fira landscape architects

 Zoe Millman
 Early career researcher landscape narratives

 Jane Findlay Director of fira

 National Memorial Arboretum

Veriling for plague en the RATE Regt Garden, donely day e Jouely Marghis Love dagg