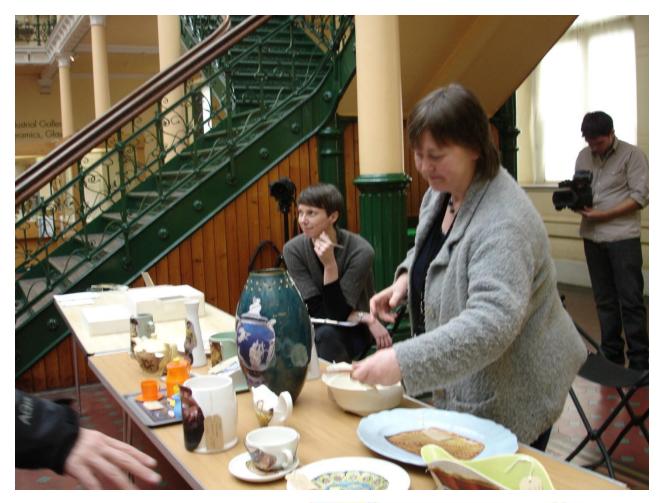

#### Birmingham Museum and Art Gallery

 Amy Twigger Holroyd PhD researcher fashion sustainability

- Sylvia Crawley
- Martin Ellis
  Curators of applied art

### The Curation Game